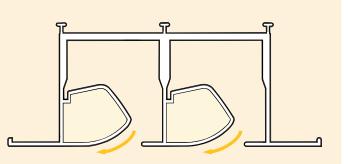

lots with two slot widths (19 and 25).
- Excellent aesthetics, with specifically designed profile.
- Bi-directional (can be factory assembled for left and/or right hand throws).
- Incorporates standard CSD construction components and mounting frame configuration.
- Mitred corners if required.
- Square ends only.

| Guide Product Weights |                                       |
|-----------------------|---------------------------------------|
| Model                 | Approximate Weight in Kg<br>per metre |
| CSDF 25 2 Slot        | 2.5                                   |

#### Notes

- 1. Only available as CSDF 19 or 25.
- 2. Use CSD horizontal performance data.
- 3. Refer to your local Holyoake branch for special site requirements.
- 4. Seismic restraints required but not supplied.







Horizontal - Left, 1 - Directional Illustrated.

# **CSDF** – Fixed Pattern Slot

## **Diffuser Description Code Examples and Suggested Specifications**



The complete diffuser and pattern control components shall be mechanically locked together to form a rigid assembly. CSDF Slot diffusers shall be provided with matching Adapters, or Plenums and suitable Mounting Frame where shown.

All shall be as manufactured by Holyoake.