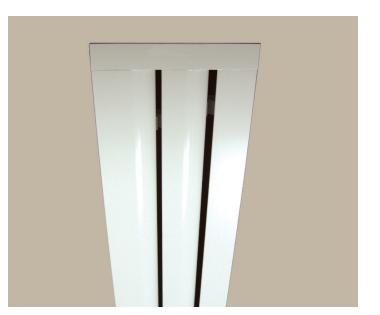

SDF – Fixed Pattern Slot

The Holyoake CSDF Fixed Pattern Slot Diffuser is designed with the factory set pattern blades and frame, to provide an aesthetically pleasing design to suit contemporary building interiors, whilst providing unobtrusive, draughtless air distribution over a wide range of airflows.

The unique diffuser construction provides an excellent ceiling effect and is particularly suitable to variable volume applications where horizontal throws are required.

A range of handing options are available to suit various throw requirements.

#### **Features**

- Available in one to eight slots with two slot widths (19 and 25).
- Excellent aesthetics, with specifically designed profile.
- Bi-directional (can be factory assembled for left and/or right hand throws).
- Incorporates standard CSD construction components and mounting frame configuration.
- Mitred corners if required.
- Square ends only.