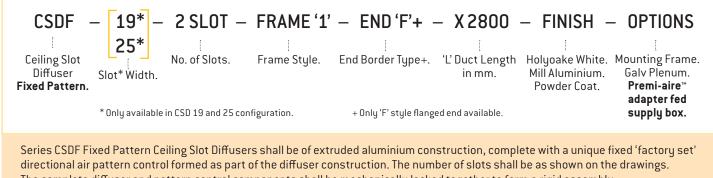

## **Diffuser Description Code Examples and Suggested Specifications**

The complete diffuser and pattern control components shall be mechanically locked together to form a rigid assembly. CSDF Slot diffusers shall be provided with matching Adapters, or Plenums and suitable Mounting Frame where shown.