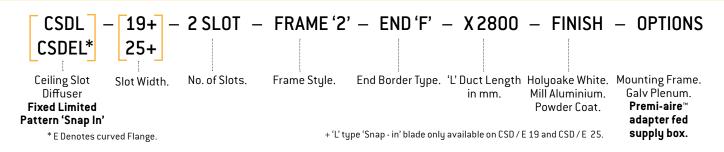

# **CSDL** - Fixed Pattern Slot

## Model: CSDL

### Single or Multi-slot Ceiling Diffuser

CSDL - 19 (19mm SLOTS)

CSDL - 25 (25mm SLOTS)

Extruded aluminium continuous or discrete length linear slot diffusers to suit modern interiors, while providing unobtrusive draughtless air distribution over widely ranging airflows.

#### **Features**

- Available in one to eight slots with two slot widths.
- Factory fixed black or white polymer snap-in pattern control provides, at reduced cost, left or right ceiling effect only.
- CSD-MF mounting frame available for ease of installation and high standard finish.
- For use with diffuser adapter CSDA/I, plenum supply, or linear duct.
- Alignment strips and four end types to suit discrete or continuous lengths.
- Up to 2.8 metres single piece length.
  For factory fixed black or white polymer pattern control, specify CSDL or CSDEL.