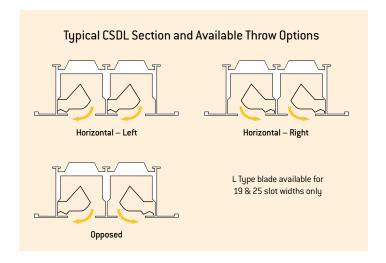

#### **Features**

- Available in one to eight slots with two slot widths.
- Factory fixed black or white polymer snap-in pattern control provides, at reduced cost, left or right ceiling effect only.
- CSD-MF mounting frame available for ease of installation and high standard finish.
- For use with diffuser adapter CSDA/I, plenum supply, or linear duct.
- Alignment strips and four end types to suit discrete or continuous lengths.
- Up to 2.8 metres single piece length.
  For factory fixed black or white polymer pattern control, specify CSDL or CSDEL.

#### **Notes**

- 1. Only available as CSDL-19 and CSDL-25.
- 2. Use CSD horizontal performance data.
- 3. Use CSD dimensional data.