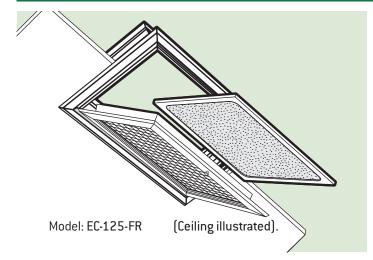

#### Model: EC-125-FR

#### Model: EC-125-FR

Shown with optional (RRA) rectanglar to round duct adaptor. See page 377K.

+ Models available are EC-125-FR, HI-35-FR, RLL-25-FR, RLS-25-FR, RLL-23-FR, RLS-23-FR, RLHL-FR, RLHS-FR, RLP-FR, RLWL-FR, RLWS-FR and AMG-FR.