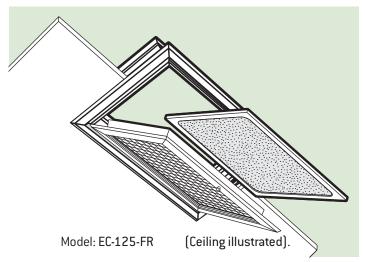

#### Model: EC-125-FR

#### Model: EC-125-FR

Shown with optional (RRA) rectanglar to round duct adaptor. See page 377K.

+ Models available are EC-125-FR, HI-35-FR, RLL-25-FR, RLS-25-FR, RLL-23-FR, RLS-23-FR, RLHL-FR, RLHS-FR, RLP-FR, RLWL-FR, RLWS-FR and AMG-FR.