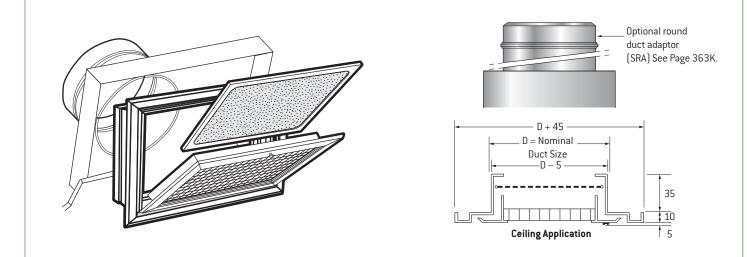

### Filter Return FR

These units are of the same construction for both ceiling and wall application. Other models available as filter returns of similar construction are: RLS-25-FR;RLL-23-FR, RLS-23-FR; RLHL-FR; RLHS-FR. HI-35-FR; RLP-FR, RLWL-FR, RLWS-FR and AMG-FR.