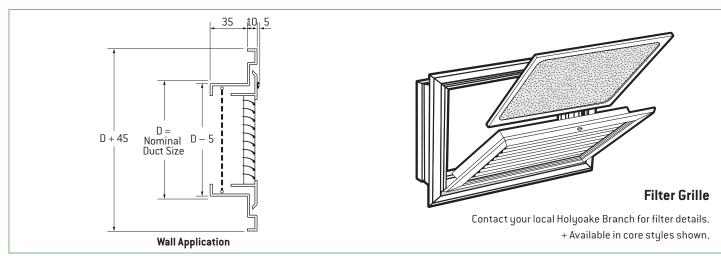

### Filter Return FR

These units are of the same construction for both ceiling and wall application. Other models available as filter returns of similar construction are: RLS-25-FR;RLL-23-FR, RLS-23-FR; RLHL-FR; RLHS-FR. HI-35-FR; RLP-FR, RLWL-FR, RLWS-FR and AMG-FR.