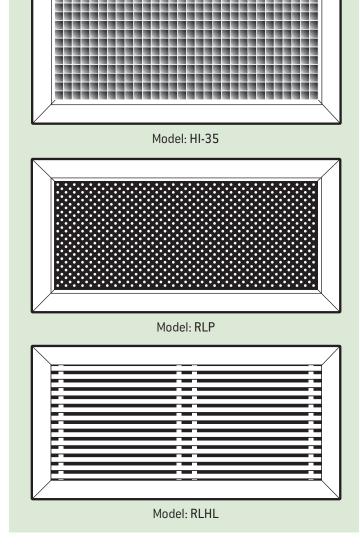

### Filter Return FR

These units are of the same construction for both ceiling and wall application. Other models available as filter returns of similar construction are: RLS-25-FR;RLL-23-FR, RLS-23-FR; RLHL-FR; RLHS-FR. HI-35-FR; RLP-FR, RLWL-FR, RLWS-FR and AMG-FR.