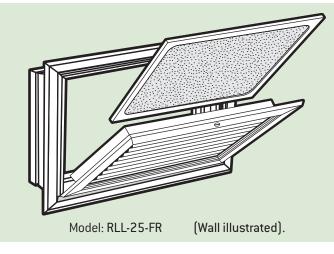

t Weights<br>Approximate Weight in Kg. |         |           |
|----------------------------------------------------|---------|-----------|
| Size                                               | EC125FR | MEC125-FR |
| 300 x 300                                          | 1.30    | •         |
| 400 x 400                                          | 1.75    | •         |
| 550 x 550                                          | 2.50    | •         |
| 595 x 595                                          | •       | 2.70      |

### Filter Return FR



These units are of the same construction for both ceiling and wall application. Other models available as filter returns of similar construction are: RLS-25-FR;RLL-23-FR, RLS-23-FR; RLHL-FR; RLHS-FR. HI-35-FR; RLP-FR, RLWL-FR, RLWS-FR and AMG-FR.





Other Product Series may be available as Filter Returns, please contact your local Holyoake branch, for filter details.