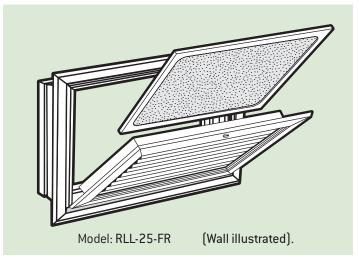

# **FILTER RETURNS**

#### **Filter Returns**

All Holyoake EC, HI, RL and RLP grilles are available with a 'Filter Return' option. This consists of the selected louver core in a special frame and hinged subframe, fastened with a thumb clip. Filters are 'EU2' washable type. These units are the same construction for both ceiling and wall applications.

#### Model: EC-125-FR



#### Model: EC-125-FR

Shown with optional (RRA) rectanglar to round duct adaptor. See page 377K.

+ Models available are EC-125-FR, HI-35-FR, RLL-25-FR, RLS-25-FR, RLL-23-FR, RLS-23-FR, RLHL-FR, RLHS-FR, RLP-FR, RLWL-FR, RLWS-FR and AMG-FR.

Other Product Series may be available as Filter Returns, please contact your local Holyoake branch, for filter details.

#### Model: RLL-25-FR





#### Model: RLL-25-FR



## Exhaust and Return Grilles – EC, HI & RL



The Holyoake range of 'Egg Crate', 'Obscure Egg Crate', 'Louvered Return' and 'Perforated Face' grilles are available in various configurations with Removable Core, Opposed Blade Damper and Filter Return options, making them a versatile option for wall and ceiling applications.

Long and short, curved and parallel blade versions compliment the range.

| Guide Product Weights<br>Approximate Weight in Kg. |         |           |
|----------------------------------------------------|---------|-----------|
| Size                                               | EC125FR | MEC125-FR |
| 300 x 300                                          | 1.30    | •         |
| 400 x 400                                          | 1.75