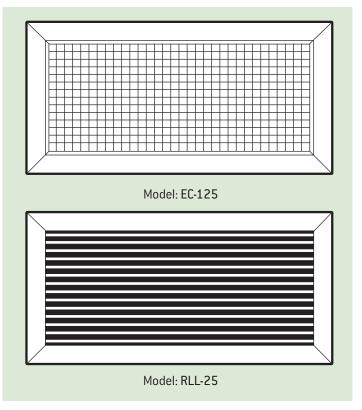

## Exhaust and Return Grilles – EC, HI & RL

The Holyoake range of 'Egg Crate', 'Obscure Egg Crate', 'Louvered Return' and 'Perforated Face' grilles are available in various configurations with Removable Core, Opposed Blade Damper and Filter Return options, making them a versatile option for wall and ceiling applications.

Long and short, curved and parallel blade versions compliment the range.

| Guide Product Weights<br>Approximate Weight in Kg. |         |           |
|----------------------------------------------------|---------|-----------|
| Size                                               | EC125FR | MEC125-FR |
| 300 x 300                                          | 1.30    | •         |
| 400 x 400                                          | 1.75    | •         |
| 550 x 550                                          | 2.50    | •         |
| 595 x 595                                          | •       | 2.70      |