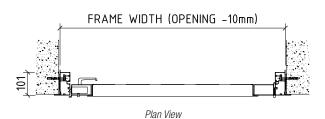

## **DIMENSIONAL DATA**

REAL PROPERTY

FRAME HEIGHT (OPENING -10mm)

Front Elevation

COMBINED FIRE HYDRANT & SPRINKLER BOOSTER