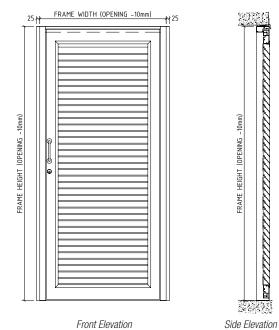

## **DIMENSIONAL DATA**

REAL PROPERTY

FRAME HEIGHT (OPENING -10mm)

Front Elevation

COMBINED FIRE HYDRANT & SPRINKLER BOOSTER