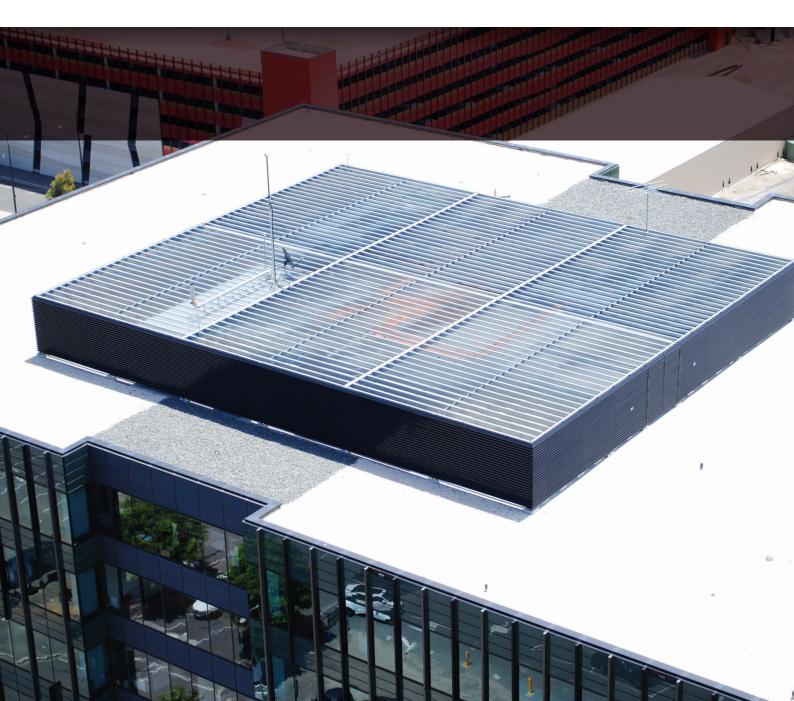

Holyoake Penthouse Louvers are manufactured from a selection of blade profiles from the OHL Series. They are finished with mounting angles for easy and versatile mounting on a variety of roof curbs.