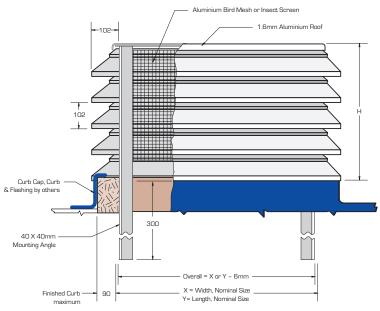

### **DIMENSIONAL DATA**

Model OHL-PHL-102 illustrated

#### **OPTIONS**

- Available in a series of different Holyoake blade profiles:
  - 45
  - 102
  - 124
- 40 x 40 vertical mounting angles to each corner
- Can be manufactured in individual panel format, or as a single assembled unit (this option is dependent on the finished size required)
- Powder Coat finishes (Duratec warranty coatings available on request)
- Aluminium or Stainless Steel bird mesh
- Aluminium Blanking
- Mitred or capped corner detail options
- Complete with removable aluminium roof

Holyoake Penthouse Louvers are manufactured from a selection of blade profiles from the OHL Series. They are finished with mounting angles for easy and versatile mounting on a variety of roof curbs.