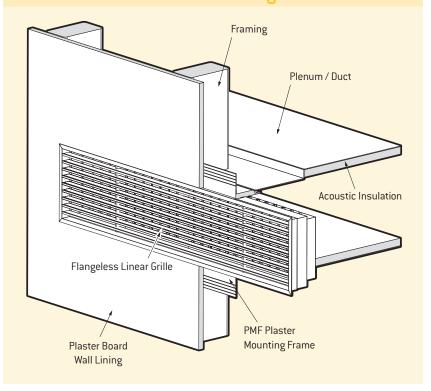

# PMF – Plaster Mounting Frame

The Holyoake Flangeless Grille Series - PMF, has been developed to keep pace with contemporary interior designs.

The Series PMF is versatile and can be used with all LD Series Linear Bar Grilles.

#### Construction

Constructed from extruded aluminium to precise Holyoake quality standards, the Holyoake PMF Plaster Mounting Frame makes flangeless grille installation easy and provides a superior finish.

#### Installation

The PMF plaster mounting frame negates the need for any costly additional aperture framing or nogging and is fitted into the wall or bulkhead cavity prior to the wall lining being applied.

The PMF mounting frame can be fitted using rivets, nails, or adhesive, although self tapping or Tek screws are the most efficient method.

A series of grooves in the mounting frame are provided to prevent screw run-off.

Once the wall lining is in place, the applicator can stop and finish the wall opening up to the PMF frame edge and prepare the surface for paint finishes.

The Series - PMF Flangeless Grille need only be fitted to the complete and finished wall by pushing the grille into the mounting frame firmly, the retaining clip will grip the serrations in the frame and pull the grille up neatly to the wall surface.