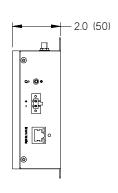

## **TERMINATION:**

| 24VDC    | INPUT POWER, HOT                          |
|----------|-------------------------------------------|
| COM      | INPUT POWER, GROUND                       |
| ETHERNET | IP CONNECTION CONNECT TO BUILDING NETWORK |
| +        | BACNET +                                  |
| -        | BACNET -                                  |
| COM      | BA CNET COM                               |