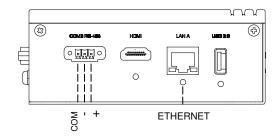

## **TERMINATION:**

| 24VDC    | INPUT POWER, HOT                          |
|----------|-------------------------------------------|
| COM      | INPUT POWER, GROUND                       |
| ETHERNET | IP CONNECTION CONNECT TO BUILDING NETWORK |
| +        | BACNET +                                  |
| -        | BACNET -                                  |
| COM      | BA CNET COM                               |