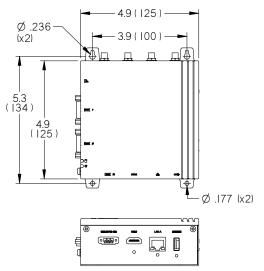

## **DIMENSIONS:**

NOTE: PLEASE REFER TO MANUAL FOR INSTALLATION AND SETUP INSTRUCTIONS. SEE PROJECT SUBMITTAL SCHEDULE FOR SELECTED OPTIONS.

ALL METRIC DIMENSIONS () ARE SOFT CONVERTED. IMPERIAL DIMENSIONS ARE CONVERTED TO METRIC AND ROUNDED TO THE NEAREST MILLIMETER. SPECIFICATIONS ARE SUBJECT TO CHANGE WITHOUT NOTICE.