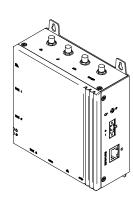

## **Product Submittal**

| CURVE SPECIFICATIONS:     |                                                                  |  |
|---------------------------|------------------------------------------------------------------|--|
| ENVIRONMENTAL (OPERATING) | -4°F to 140°F (-20°C to 60°C), 5% to 85% R.H., (NON-CONDENSING)  |  |
| ENVIRONMENTAL (STORAGE)   | -40°F to 176°F (-40°C to 80°C), 5% to 85% R.H., (NON-CONDENSING) |  |
| INPUT POWER               | 24 VDC +/- 25%, 20VA MAX, CLASS 2                                |  |
| HOUSING                   | ALUMINUM                                                         |  |
| COMMUNICATION PROTOCOL    | BACNET MS/TP, BACNET IP                                          |  |
| COMMUNICATION SPEED       | 9600, 19200, 38400                                               |  |