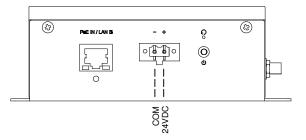

## **TERMINATION:**

| 24VDC    | INPUT POWER, HOT                          |
|----------|-------------------------------------------|
| COM      | INPUT POWER, GROUND                       |
| ETHERNET | IP CONNECTION CONNECT TO BUILDING NETWORK |
| +        | BACNET +                                  |
| -        | BACNET -                                  |
| COM      | BA CNET COM                               |