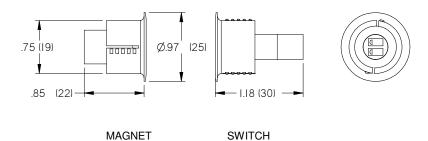

# ☐ FLUSH MOUNT (F)

| DCS-F SPECIFICATIONS:     |                                                                                                                                             |  |
|---------------------------|---------------------------------------------------------------------------------------------------------------------------------------------|--|
| ENVIRONMENTAL (OPERATING) | -40°F to 140°F (-40°C to 60°C)                                                                                                              |  |
| CONTACT RATING            | 10.0W max. @ 100VDC or 110VAC @ 0.5A max.<br>0.5A max. CARRY CURRENT                                                                        |  |
| CONTACT RESISTANCE        | 100 mΩ max. INITIAL                                                                                                                         |  |
| STANDARD GAP              | 1.1in. (28mm)                                                                                                                               |  |
| ELECTRICAL CIRCUIT        | REED FORM NORMALLY OPEN<br>REED SWITCH OPENS WHEN MAGNET IS REMOVED FROM PROXIMITY.<br>CONTACTS ARE HELD CLOSED WHEN MAGNET IS WITHIN RANGE |  |
| HOUSING                   | ABS PLASTIC, WHITE                                                                                                                          |  |
| CONNECTION                | 2 WIRE, SCREW TYPE TERMINAL                                                                                                                 |  |
| RATING                    | UL RATED                                                                                                                                    |  |

#### **DIMENSIONS:**