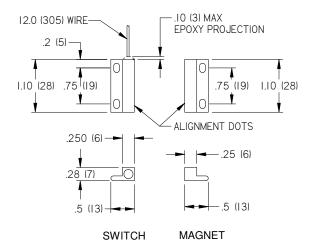

#### **DIMENSIONS:**

NOTE: SEE PROJECT SUBMITTAL SCHEDULE FOR SELECTED OPTIONS.