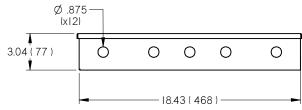

#### **DIMENSIONS:**

ALL METRIC DIMENSIONS () ARE SOFT CONVERTED. IMPERIAL DIMENSIONS ARE CONVERTED TO METRIC AND ROUNDED TO THE NEAREST MILLIMETER. SPECIFICATIONS ARE SUBJECT TO CHANGE WITHOUT NOTICE.

© Copyright Antec Controls by PRICE 2021