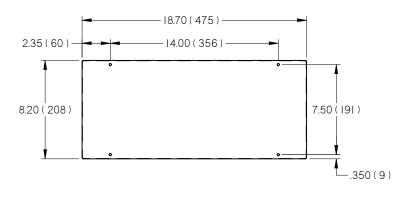

### DIMENSIONS:

### **MOUNTING DETAILS:**

ALL METRIC DIMENSIONS () ARE SOFT CONVERTED. IMPERIAL DIMENSIONS ARE CONVERTED TO METRIC AND ROUNDED TO THE NEAREST MILLIMETER. SPECIFICATIONS ARE SUBJECT TO CHANGE WITHOUT NOTICE.