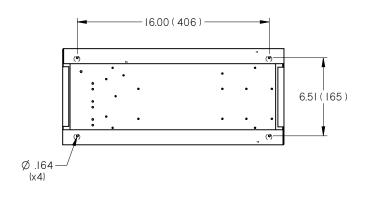

# PANEL MOUNTED (PM)

| SPECIFICATIONS: |                                           |  |
|-----------------|-------------------------------------------|--|
| MATERIAL        | 22 Ga GALV. STEEL                         |  |
| MOUNT           | WALL MOUNT                                |  |
| KNOCKOUTS       | 12 x .875in, FOR 0.5in TRADE SIZE CONDUIT |  |

### **MOUNTING DETAILS:**

ALL METRIC DIMENSIONS () ARE SOFT CONVERTED. IMPERIAL DIMENSIONS ARE CONVERTED TO METRIC AND ROUNDED TO THE NEAREST MILLIMETER. SPECIFICATIONS ARE SUBJECT TO CHANGE WITHOUT NOTICE.