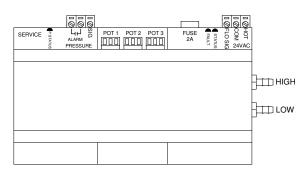

## **TERMINATION:**

| HOT                     | INPUT POWER, HOT                                                                                |
|-------------------------|-------------------------------------------------------------------------------------------------|
| COM                     | INPUT POWER, GROUND                                                                             |
| FLO SIG                 | 2-10 VDC (DEFAULT) FLOW SIGNAL (VDC OUTPUT CONFIGURABLE)<br>VALVE CFM RANGE SHOWN ON SPEC LABEL |
| POT 1<br>POT 2<br>POT 3 | POTENTIOM ETER FEED BACK                                                                        |
| SIG                     | 2-10 VDC PRESSURE SIGNAL<br>VALVE PRESSURE [in.w.c] = 0.63 x (SIG[VDC]) - 1.25                  |
| ALARM<br>ALARM          | DRY BINARY OUTPUT FOR PRESSURE ALARM STATUS                                                     |
| TRANSDUCER              | 0-5 in.w.c                                                                                      |
|                         |                                                                                                 |

#### **INDICATORS:**

| FAULT LED    | STATUS LED              | P.STATUS     | CONDITION                                                                  |
|--------------|-------------------------|--------------|----------------------------------------------------------------------------|
| OFF/GREEN    | GREEN                   | N/A          | UNIT IS PROPERLY WORKING                                                   |
| RED          | GREEN                   | N/A          | EXTERNAL POSITION SENSOR IS DISCONNECTED OR<br>IS OUT OF CALIBRATION RANGE |
| N/A          | ALTERNATING BLUE/YELLOW | N/A          | UNIT REQUIRES CALIBRATION                                                  |
| N/A          | FLASHING BLUE           | N/A          | UNIT IS FIELD BALANCED                                                     |
| N/A          | SOLID BLUE              | N/A          | UNIT WAS PREVIOUSLY FIELD BALANCED                                         |
| N/A          | N/A                     | OFF          | PRESSURE IN RANGE                                                          |
| N/A          | N/A                     | RED          | PRESSURE OUTSIDE OF RANGE                                                  |
| FLASHING RED | FLASHING RED            | FLASHING RED | CORRUPT UNIT                                                               |