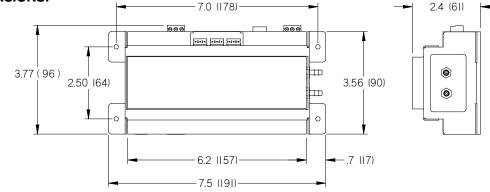

#### **DIMENSIONS:**

ALL METRIC DIMENSIONS () ARE SOFT CONVERTED. IMPERIAL DIMENSIONS ARE CONVERTED TO METRIC AND ROUNDED TO THE NEAREST MILLIMETER. SPECIFICATIONS ARE SUBJECT TO CHANGE WITHOUT NOTICE.

© Copyright Antec Controls by PRICE 2021