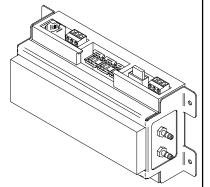

#### Linear Module

Sheet 1 of 2

Product Submittal

271043 Rev.C 2021/08/09

| LMX SPECIFICATIONS:       |                                                                                                                                                                                                                               |  |  |
|---------------------------|-------------------------------------------------------------------------------------------------------------------------------------------------------------------------------------------------------------------------------|--|--|
| ENVIRONMENTAL (OPERATING) | 50°F to 122°F (10°C to 50°C)                                                                                                                                                                                                  |  |  |
| ENVIRONMENTAL (STORAGE)   | -22°F to 122°F (-30°C to 50°C)                                                                                                                                                                                                |  |  |
| INPUT POWER               | 24 VAC +/- 10%, 50/60 Hz, 8 VA, CLASS 2                                                                                                                                                                                       |  |  |
| INPUTS                    | 3 POT INPUTS,<br>1 TRANSDUCER (0-5 in.w . c.)                                                                                                                                                                                 |  |  |
| OUTPUTS                   | 2 ANALOG OUTPUTS (0 to 10 VDC, MAX:10 mA)<br>FLOW SIGNAL: 2-10 VDC (DEFAULT), RANGE: MIN TO MAX FLOW OF VALVE<br>PRESSURE SIGNAL: 2-10 VDC, RANGE: 0-5 in.w. c.<br>1 DRY BINARY OUTPUT (DRY CONTACT)<br>PRESSURE ALARM STATUS |  |  |
| INDICATORS                | STATUS LED, FAULT LED, PRESSURE STATUS LED                                                                                                                                                                                    |  |  |
| HOUSING                   | UL 94V - 0, ABS PLASTIC                                                                                                                                                                                                       |  |  |