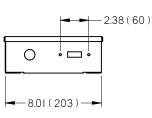

### DIMENSIONS:

ALL METRIC DIMENSIONS () ARE SOFT CONVERTED. IMPERIAL DIMENSIONS ARE CONVERTED TO METRIC AND ROUNDED TO THE NEAREST MILLIMETER. SPECIFICATIONS ARE SUBJECT TO CHANGE WITHOUT NOTICE.

© Copyright Antec Controls by PRICE 2021