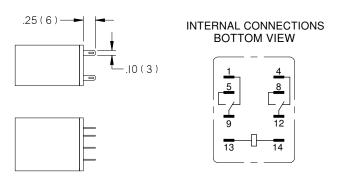

## **TERMINATION:**

ALL METRIC DIMENSIONS () ARE SOFT CONVERTED. IMPERIAL DIMENSIONS ARE CONVERTED TO METRIC AND ROUNDED TO THE NEAREST MILLIMETER. SPECIFICATIONS ARE SUBJECT TO CHANGE WITHOUT NOTICE.