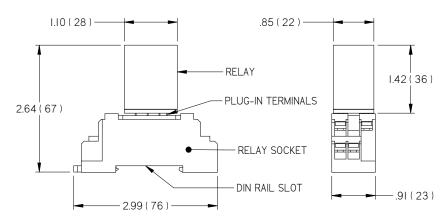

-------------------------------------------------------------|
| ENVIRONMENTAL (OPERATING) | -130°F to 160°F (-55°C to 70°C), 5% to 85% R.H.(NON-CONDENSING)                        |
| SOCKET RATING             | 250VAC MAX, 7.0A MAX                                                                   |
| CONTACT RATING            | 5.0A @ 220VAC RESISTIVE LOAD<br>2.0A @ 220VAC INDUCTIVE LOAD<br>250VAC MAX, 5.0A MAX   |
| COIL RATING               | 250VAC @ 46mA (60 Hz)                                                                  |
| MOUNTING                  | RELAY: 8 PLUG-IN TERMINALS, DPDT CONFIGURATION<br>SOCKET: DIN RAIL MOUNT OR FOOT MOUNT |
| RELAY RATING              | UL, CSA RATED                                                                          |



## **DIMENSIONS:**





## **TERMINATION:**



ALL METRIC DIMENSIONS () ARE SOFT CONVERTED. IMPERIAL DIMENSIONS ARE CONVERTED TO METRIC AND ROUNDED TO THE NEAREST MILLIMETER. SPECIFICATIONS ARE SUBJECT TO CHANGE WITHOUT NOTICE.