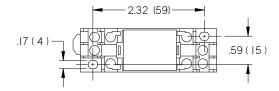

-----------------------------------------------------------|
| ENVIRONMENTAL (OPERATING) | -130°F to 160°F (-55°C to 70°C), 5% to 85% R.H.(NON-CONDENSING)                        |
| SOCKET RATING             | 250VAC MAX, 7.0A MAX                                                                   |
| CONTACT RATING            | 5.0A @ 220VAC RESISTIVE LOAD<br>2.0A @ 220VAC INDUCTIVE LOAD<br>250VAC MAX, 5.0A MAX   |
| COIL RATING               | 250VAC @ 46mA (60 Hz)                                                                  |
| MOUNTING                  | RELAY: 8 PLUG-IN TERMINALS, DPDT CONFIGURATION<br>SOCKET: DIN RAIL MOUNT OR FOOT MOUNT |
| RELAY RATING              | UL, CSA RATED                                                                          |



## **DIMENSIONS:**





## **TERMINATION:**



ALL METRIC DIMENSIONS () ARE SOFT CONVERTED. IMPERIAL DIMENSIONS ARE CONVERTED TO METRIC AND ROUNDED TO THE NEAREST MILLIMETER. SPECIFICATIONS ARE SUBJECT TO CHANGE WITHOUT NOTICE.