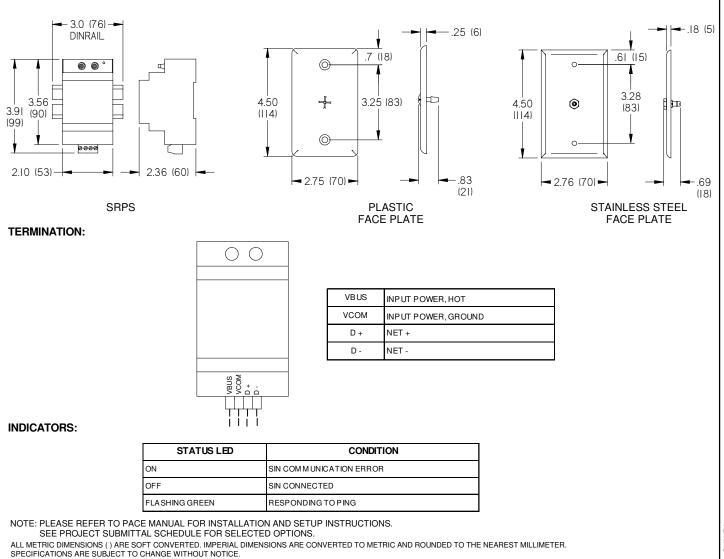

PLASTIC FACE PLATE SHOWN

ŧÌIJ

| SRPS SPECIFICATIONS:      |                                                                |                                                               |
|---------------------------|----------------------------------------------------------------|---------------------------------------------------------------|
| ENVIRONMENTAL (OPERATING) | 50°F to 95°F (10°C to 35°C), 0% to 95% R.H.(NON-CONDENSING)    |                                                               |
| ENVIRONMENTAL (STORAGE)   | -22°F to 122°F (-30°C to 50°C), 0% to 95% R.H.(NON-CONDENSING) |                                                               |
| INPUT POWER               | POWERED FROM PMT OR PACE                                       |                                                               |
| RANGE                     | +/- 0.1 in.w .c. (+/- 25 Pa)                                   |                                                               |
| ACCURACY                  | 3% OF READING                                                  |                                                               |
| PRESSURE TUBING           | 96in. (2438mm) LONG, CLEAR, FIRE-RATED                         |                                                               |
| MOUNT                     | SRPS                                                           | DIN RAIL MOUNT (INCLUDED)                                     |
|                           | FACE PLATES                                                    | STANDARD 2in. x 4in. (51mm x 102mm) J-BOX or<br>DRYWALL MOUNT |

## FACE PLATES:

- ABS PLASTIC, WHITE (INCLUDES MOUNTING HARDWARE)
- □ STAINLESS STEEL (INCLUDES MOUNTING HARDWARE)

## DIMENSIONS: