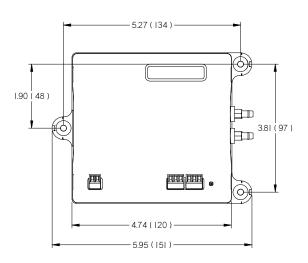

---------------------|----------------------------------------------------------------|--|
| ENVIRONMENTAL (OPERATING) | 32°F to 130°F (0°C to 55°C), 5% to 95% R.H.(NON-CONDENSING)    |  |
| ENVIRONMENTAL (STORAGE)   | -22°F to 158°F (-30°C to 70°C), 0% to 95% R.H.(NON-CONDENSING) |  |
| INPUT POWER               | 24 VAC, 50/60 Hz, 17 VA MAX, CLASS 2 or LPS PELV               |  |
| INPUTS                    | CANbus,<br>1 TRANSDUCER, -0.5 to 0.5 in.w.c. (-125 to 125 Pa)  |  |
| OUTPUTS                   | 2 ANALOG OUTPUTS (0 to 10 VDC, MAX:10 mA)                      |  |
| INDICATORS                | STATUS LED                                                     |  |
| HOUSING                   | UL 94 V-0, PC-ABS PLASTIC                                      |  |



## **DIMENSIONS:**





## **TERMINATION:**



| POWER             | 24VAC | INPUT POWER, HOT     |
|-------------------|-------|----------------------|
|                   | COM   | INPUT POWER, GROUND  |
| CANbus            | COM   | CANbus GROUND        |
|                   | CANH  | CANbus HIGH          |
|                   | CANL  | CANbus LOW           |
| ANALOG<br>OUTPUTS | AO1   | ANALOG OUTPUT 1      |
|                   | COM   | ANALOG OUTPUT GROUND |
|                   | AO2   | ANALOG OUTPUT 2      |

## MOUNT:

☐ SHIPPED LOOSE

NOTE: PLEASE REFER TO CAVA MANUAL FOR INSTALLATION INSTRUCTIONS. SEE PROJECT SUBMITTAL SCHEDULE FOR SELECTED OPTIONS.

ALL METRIC DIMENSIONS () ARE SOFT CONVERTED. IMPERIAL DIMENSIONS ARE CONVERTED TO METRIC AND ROUNDED TO THE NEAREST MILLIMETER. SPECIFICATIONS ARE S