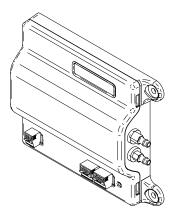

## **Product Submittal**

273420 Rev. A 2021/06/28

☐ SIDEWALL VELOCITY SENSOR (SVS)
PRESSURE SENSOR -0.5 to 0.5 in.w.c. (-125 to 125 Pa)

| SVS SPECIFICATIONS:       |                                                                |  |
|---------------------------|----------------------------------------------------------------|--|
| ENVIRONMENTAL (OPERATING) | 32°F to 130°F (0°C to 55°C), 5% to 95% R.H.(NON-CONDENSING)    |  |
| ENVIRONMENTAL (STORAGE)   | -22°F to 158°F (-30°C to 70°C), 0% to 95% R.H.(NON-CONDENSING) |  |
| INPUT POWER               | 24 VAC, 50/60 Hz, 17 VA MAX, CLASS 2 or LPS PELV               |  |
| INPUTS                    | CANbus,<br>1 TRANSDUCER, -0.5 to 0.5 in.w.c. (-125 to 125 Pa)  |  |
| OUTPUTS                   | 2 ANALOG OUTPUTS (0 to 10 VDC, MAX:10 mA)                      |  |
| INDICATORS                | STATUS LED                                                     |  |
| HOUSING                   | UL 94 V-0, PC-ABS PLASTIC                                      |  |