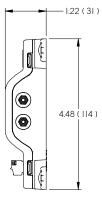

## MOUNT:

☐ SHIPPED LOOSE

NOTE: PLEASE REFER TO CAVA MANUAL FOR INSTALLATION INSTRUCTIONS. SEE PROJECT SUBMITTAL SCHEDULE FOR SELECTED OPTIONS.

ALL METRIC DIMENSIONS () ARE SOFT CONVERTED. IMPERIAL DIMENSIONS ARE CONVERTED TO METRIC AND ROUNDED TO THE NEAREST MILLIMETER. SPECIFICATIONS ARE SUBJECT TO CHANGE WITHOUT NOTICE.