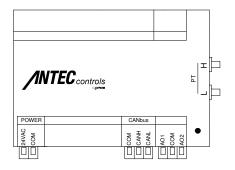

## **TERMINATION:**

| POWER             | 24VAC | INPUT POWER, HOT     |
|-------------------|-------|----------------------|
|                   | COM   | INPUT POWER, GROUND  |
| CANbus            | COM   | CANbus GROUND        |
|                   | CANH  | CANbus HIGH          |
|                   | CANL  | CANbus LOW           |
| ANALOG<br>OUTPUTS | AO1   | ANALOG OUTPUT 1      |
|                   | COM   | ANALOG OUTPUT GROUND |
|                   | AO2   | ANALOG OUTPUT 2      |