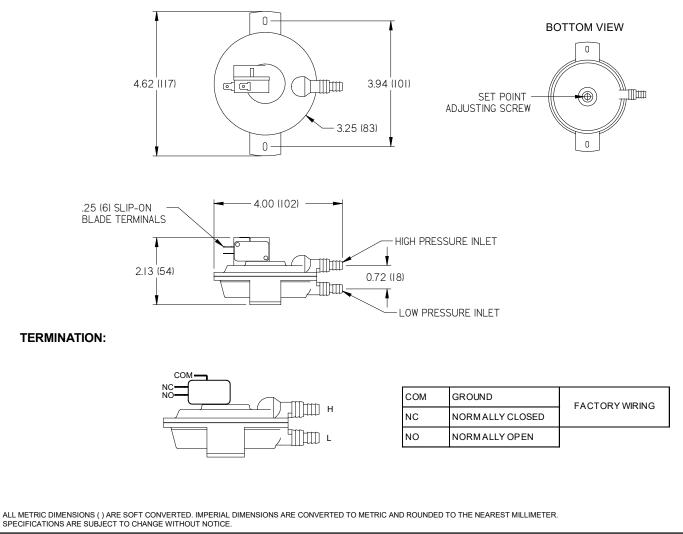

|
| MOUNTING                    | FOOT MOUNT ON ANY VERTICAL PLANE.<br>BARBED FITTINGS MUST NOT POINT UPWARD                                                                                                                                           |
| FIELD CALIBRATION           | 1/16" (2mm) HEX WRENCH                                                                                                                                                                                               |
| RATING                      | UL, CUL, CSA, CE RATED                                                                                                                                                                                               |



## DIMENSIONS: